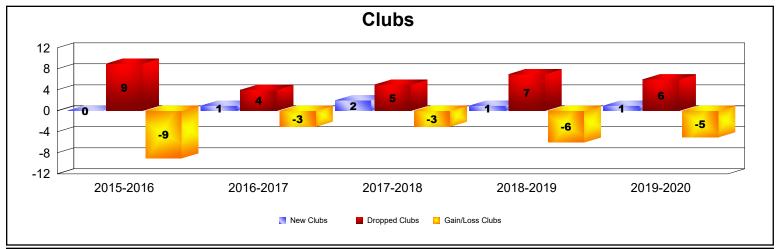

## **Multiple District 18**

| Year      | New<br>Clubs | Dropped<br>Clubs | Gain/<br>Loss<br>Clubs | New<br>Members | Charter<br>Members | Reinstate<br>Members | Transfer<br>Members | Total<br>Member<br>Added | Total<br>Members<br>Dropped | Gain/<br>Loss<br>Members |
|-----------|--------------|------------------|------------------------|----------------|--------------------|----------------------|---------------------|--------------------------|-----------------------------|--------------------------|
| 2015-2016 | 0            | 9                | -9                     | 489            | 7                  | 32                   | 43                  | 571                      | 849                         | -278                     |
| 2016-2017 | 1            | 4                | -3                     | 505            | 36                 | 28                   | 27                  | 596                      | 787                         | -191                     |
| 2017-2018 | 2            | 5                | -3                     | 410            | 52                 | 25                   | 19                  | 506                      | 704                         | -198                     |
| 2018-2019 | 1            | 7                | -6                     | 383            | 32                 | 16                   | 30                  | 461                      | 659                         | -198                     |
| 2019-2020 | 1            | 6                | -5                     | 355            | 25                 | 20                   | 26                  | 426                      | 573                         | -147                     |
| Average   | 1            | 6                | -5                     | 428            | 30                 | 24                   | 29                  | 512                      | 714                         | -202                     |