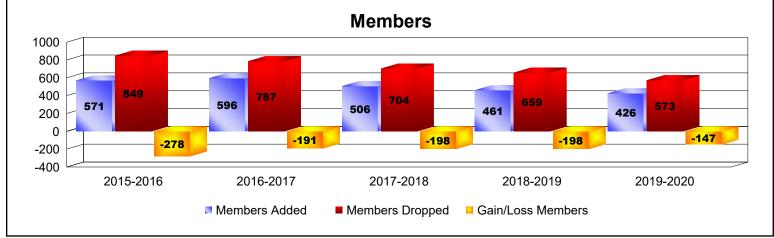

## **Multiple District 18**

| Year      | New<br>Clubs | Dropped<br>Clubs | Gain/<br>Loss<br>Clubs | New<br>Members | Charter<br>Members | Reinstate<br>Members | Transfer<br>Members | Total<br>Member<br>Added | Total<br>Members<br>Dropped | Gain/<br>Loss<br>Members |
|-----------|--------------|------------------|------------------------|----------------|--------------------|----------------------|---------------------|--------------------------|-----------------------------|--------------------------|
| 2015-2016 | 0            | 9                | -9                     | 489            | 7                  | 32                   | 43                  | 571                      | 849                         | -278                     |
| 2016-2017 | 1            | 4                | -3                     | 505            | 36                 | 28                   | 27                  | 596                      | 787                         | -191                     |
| 2017-2018 | 2            | 5                | -3                     | 410            | 52                 | 25                   | 19                  | 506                      | 704                         | -198                     |
| 2018-2019 | 1            | 7                | -6                     | 383            | 32                 | 16                   | 30                  | 461                      | 659                         | -198                     |
| 2019-2020 | 1            | 6                | -5                     | 355            | 25                 | 20                   | 26                  | 426                      | 573                         | -147                     |
| Average   | 1            | 6                | -5                     | 428            | 30                 | 24                   | 29                  | 512                      | 714                         | -202                     |