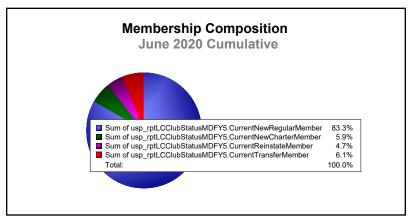

| 704                         | -198                     |
| 2018-2019 | 1            | 7                | -6                     | 383            | 32                 | 16                   | 30                  | 461                      | 659                         | -198                     |
| 2019-2020 | 1            | 6                | -5                     | 355            | 25                 | 20                   | 26                  | 426                      | 573                         | -147                     |
| Average   | 1            | 6                | -5                     | 428            | 30                 | 24                   | 29                  | 512                      | 714                         | -202                     |









MBR0065 Page 1 of 1 9/9/2020 2:55:58AM