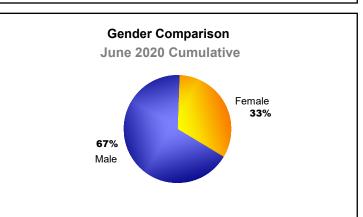

| 704                         | -198                     |
| 2018-2019 | 1            | 7                | -6                     | 383            | 32                 | 16                   | 30                  | 461                      | 659                         | -198                     |
| 2019-2020 | 1            | 6                | -5                     | 355            | 25                 | 20                   | 26                  | 426                      | 573                         | -147                     |
| Average   | 1            | 6                | -5                     | 428            | 30                 | 24                   | 29                  | 512                      | 714                         | -202                     |









MBR0065 Page 1 of 1 9/9/2020 2:55:58AM